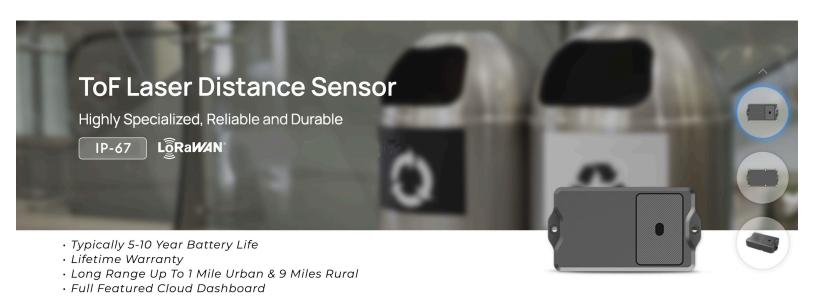

#### **Newest Technology**

- 3-In-1 Sensor For Smart Waste Management (Fill Level, Trash Can Tilt Or Tipped Over And Content Fire)
- · High Accuracy And No Blind Spot
- · Time-Of-Flight Lasers For Extreme Accuracy